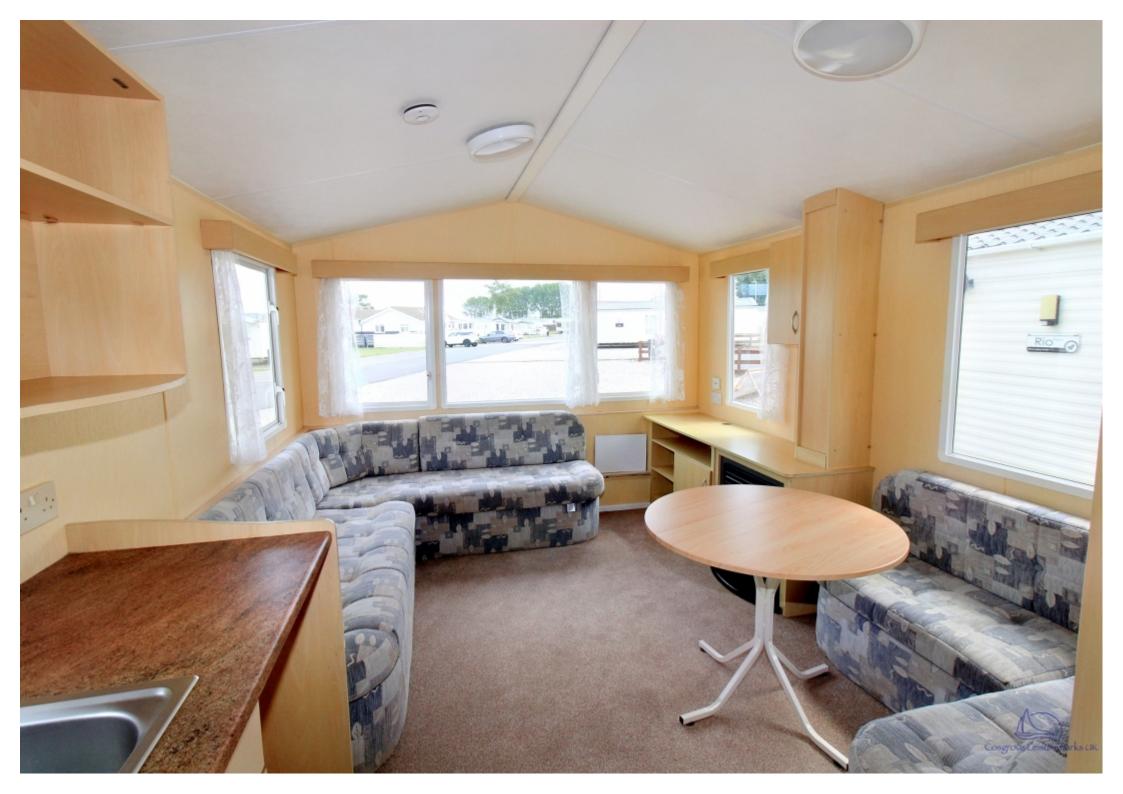

Step inside this luxurious retreat and be greeted by a spacious and stylish open-plan living area, designed with your comfort in mind. The contemporary furnishings and tasteful decor create a warm and inviting ambience, perfect for relaxing after a day of exploring the park's fantastic amenities.

The well-appointed kitchen is a chef's dream, boasting modern appliances and ample storage space, allowing you to whip up delicious meals for family and friends. The adjacent dining area provides the ideal setting for enjoying memorable meals together, creating lasting moments of togetherness.