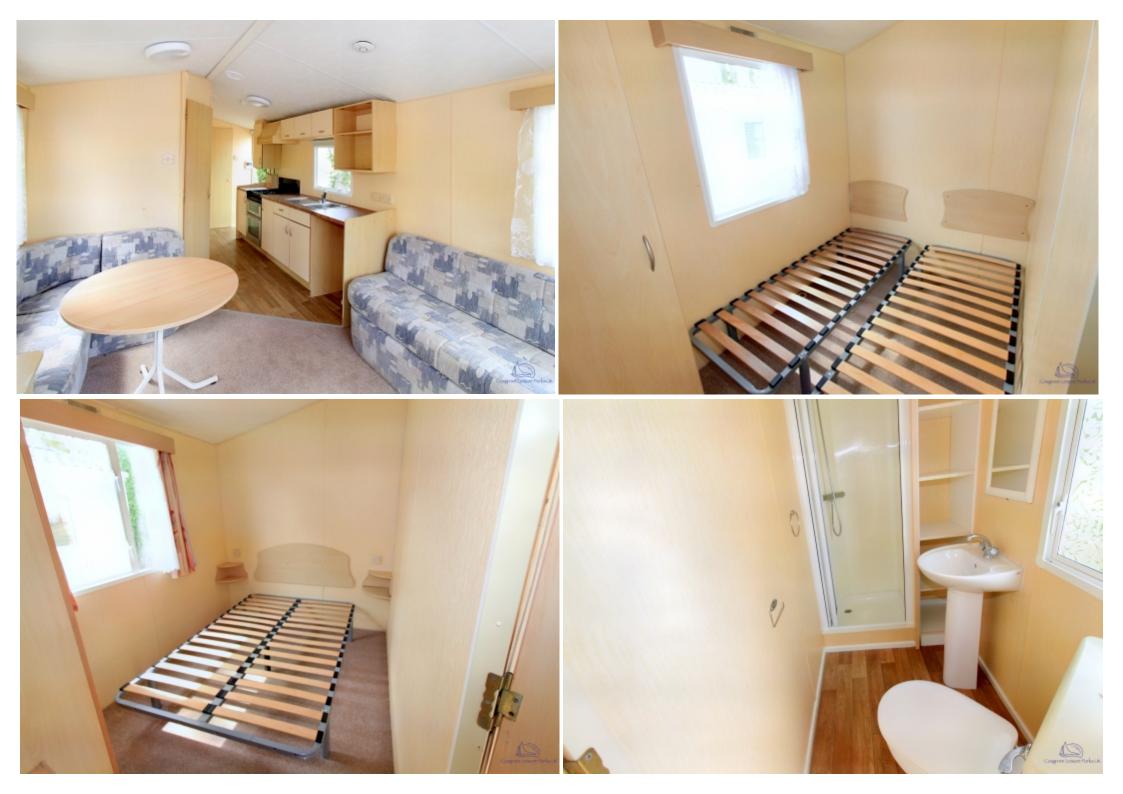

The well-appointed kitchen is a chef's dream, boasting modern appliances and ample storage space, allowing you to whip up delicious meals for family and friends. The adjacent dining area provides the ideal setting for enjoying memorable meals together, creating lasting moments of togetherness.

The caravan features two generously sized bedrooms, each offering a peaceful sanctuary for a restful night's sleep. The master bedroom boasts a sumptuous double bed, while the second bedroom offers twin beds, making it ideal for accommodating children or guests. Both bedrooms are beautifully decorated and provide ample storage space for all your belongings.