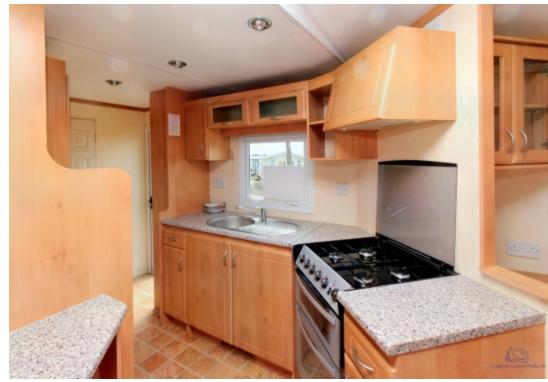

This well-maintained static caravan boasts a spacious and inviting living area, providing ample space for family and friends to gather and create lasting memories. The open-plan layout seamlessly connects the lounge, dining area, and fully-equipped kitchen, ensuring a sociable atmosphere throughout. The large windows flood the space with natural light, creating a bright and airy ambience.