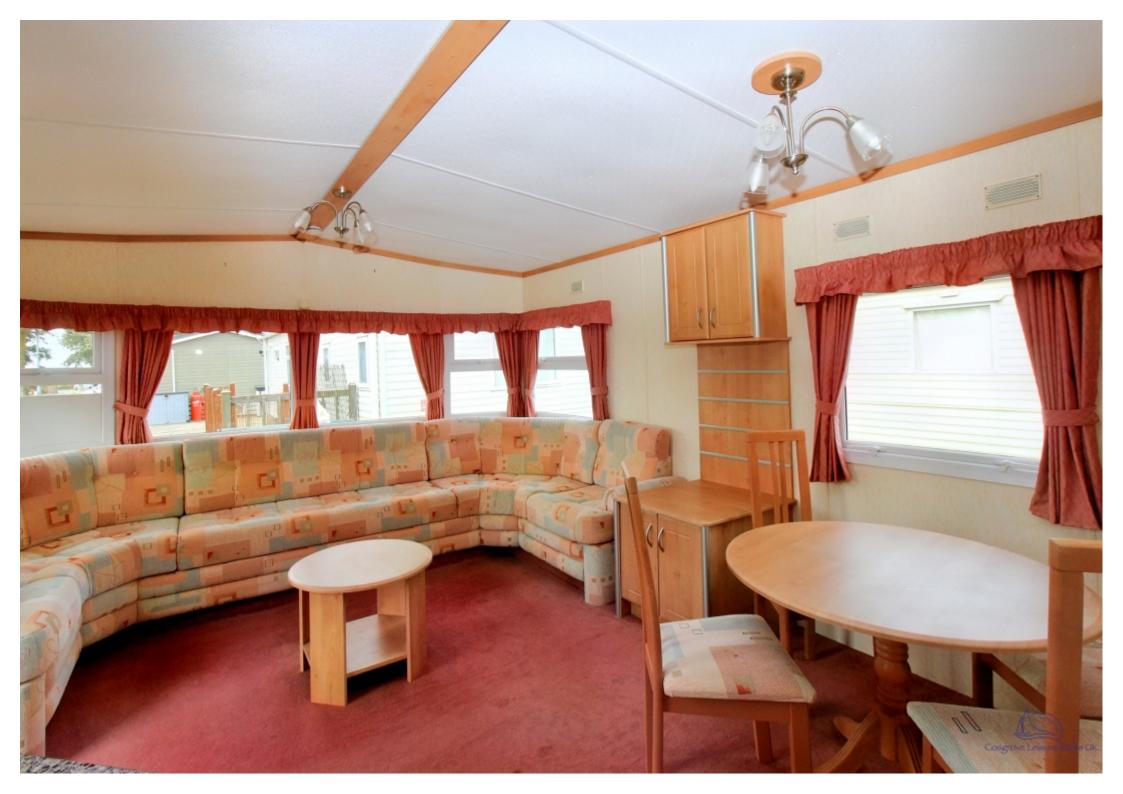

## **Step Inside**

This well-maintained static caravan boasts a spacious and inviting living area, providing ample space for family and friends to gather and create lasting memories. The open-plan layout seamlessly connects the lounge, dining area, and fully-equipped kitchen, ensuring a sociable atmosphere throughout. The large windows flood the space with natural light, creating a bright and airy ambience.