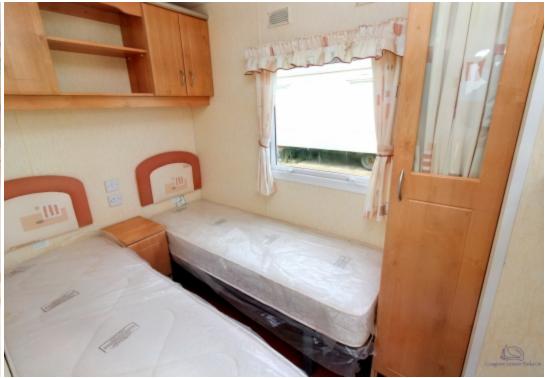

The accommodation comprises two comfortable bedrooms, offering a peaceful haven for a restful night's sleep. The master bedroom features a cosy double bed, while the second bedroom offers twin beds, perfect for accommodating children or guests. The caravan also benefits from a modern bathroom, complete with a shower, toilet, and washbasin.