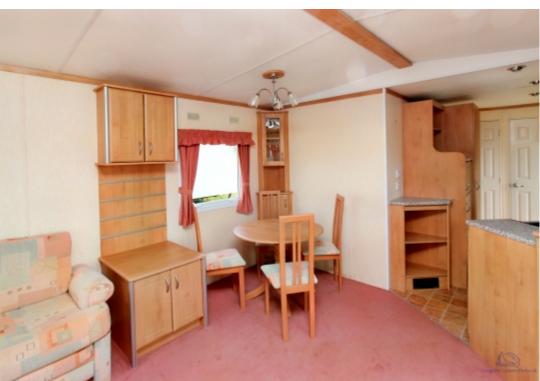

## **Step Inside**

This well-maintained static caravan boasts a spacious and inviting living area, providing ample space for family and friends to gather and create lasting memories. The open-plan layout seamlessly connects the lounge, dining area, and fully-equipped kitchen, ensuring a sociable atmosphere throughout. The large windows flood the space with natural light, creating a bright and airy ambience.