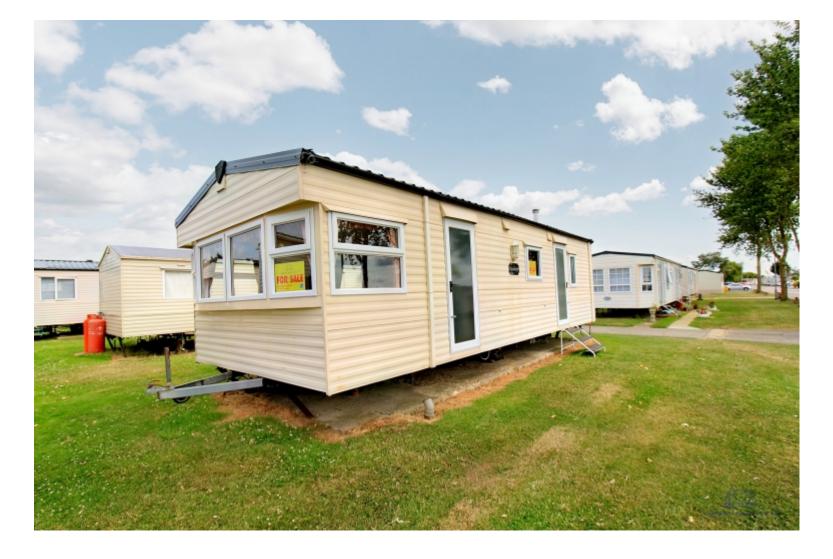

£19,995

Delta Denby, Sherness Holiday Park ME12 3AA

Caravan | 2 Bedrooms

## **Property Description**

Welcome to Sheerness Holiday Park, located on the picturesque Isle of Sheppey in Kent. We are delighted to present this charming static caravan, offering a perfect retreat for those seeking a peaceful and relaxing getaway. This well-maintained static caravan boasts a spacious and inviting living area, providing ample space for family and friends to gather and create lasting memories. The open-plan layout seamlessly connects the lounge, dining area, and fully-equipped kitchen, ensuring a sociable atmosphere throughout. The large windows flood the space with natural light, creating a bright and airy ambience. The accommodation comprises two comfortable bedrooms, offering a peaceful haven for a restful night's sleep. The master bedroom features a cosy double bed, while the second bedroom offers twin beds, perfect for accommodating children or guests. The caravan also benefits from a modern bathroom, complete with a shower, toilet, and washbasin. Sheerness Holiday Park offers a range of fantastic facilities for all ages to enjoy. Take a dip in the heated indoor swimming pool, perfect for a refreshing swim or a relaxing soak. For those seeking a bit of friendly competition, the park offers a variety of sports facilities. The little ones will be entertained for hours at the children's play area, ensuring they have a memorable stay. The park's location on the Isle of Sheppey provides an abundance of opportunities for exploration and adventure. Discover the stunning coastline with its sandy beaches, perfect for long walks or building sandcastles with the family. The nearby town of Sheerness offers a range of shops, restaurants, and entertainment options, ensuring there is something for everyone. Don't miss out on the opportunity to own this delightful static caravan at Sheerness Holiday Park. Whether you are looking for a holiday home or an investment opportunity, this property offers the perfect blend of comfort.