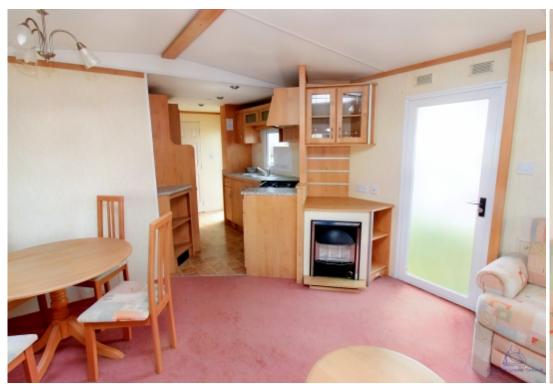

## **Step Inside**

This well-maintained static caravan boasts a spacious and inviting living area, providing ample space for family and friends to gather and create lasting memories. The open-plan layout seamlessly connects the lounge, dining area, and fully-equipped kitchen, ensuring a sociable atmosphere throughout. The large windows flood the space with natural light, creating a bright and airy ambience.